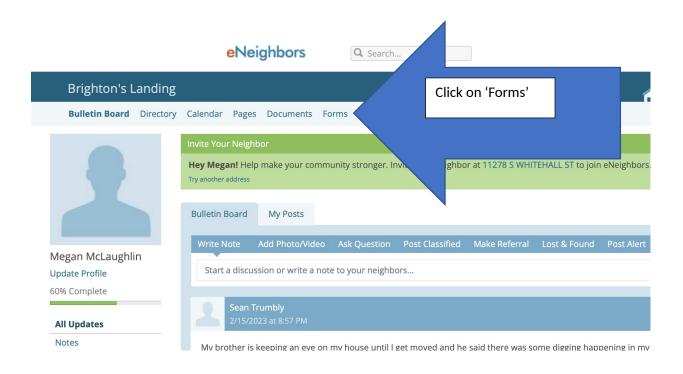

### To submit a request:

## Log into your eNeighbors account

# Brighton's Landing

Bulletin Board Directory Calendar Pages Documents **Forms** User Roles Activity Reports