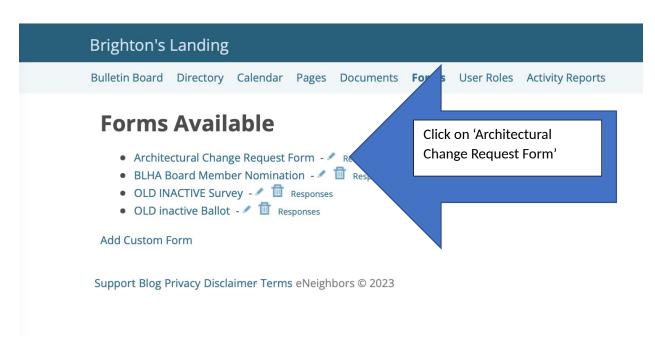

# Brighton's Landing

Bulletin Board Directory Calendar Pages Documents **Forms** User Roles Activity Reports

# Architectural Change Request Form

The Architectural Control Committee has not and does not express any opinion regarding the streng the Architectural Control Committee along with the request for construction of your project. It is the